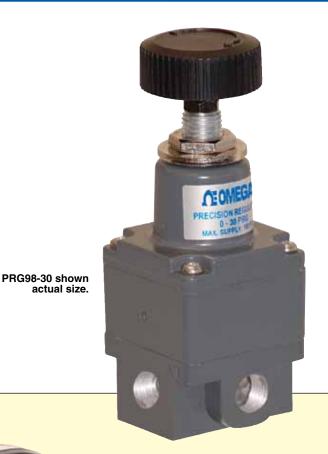

# MINIATURE PRECISION AIR PRESSURE REGULATOR

# **PRG98A** Series

- High Resolution Adjustment of Set Pressure
- Highly Accurate Air Pressure Regulation in a Small Package
- Three Pressure Ranges Available
- Compact and Lightweight

OMEGA's PRG98A miniature air pressure regulator provides the highest level of regulation accuracy and repeatability available in a compact lightweight housing. It is ideal for applications that require precise pressure control and substantial flow capacity under variable operating conditions and limited space.

### SPECIFCATIONS

Maximum Supply Pressure: 10 bar (150 psi) Supply Pressure Effect: 0.5 psi for 100 psi change Flow Capacity: 10 SCFM @ 100 psi inlet Exhaust Capacity: 7 SCFM Sensitivity: 0.25 inH<sub>2</sub>O Repeatability: 0.3% of span Air Consumption: 6 SCFH maximum at 150 psi supply Temperature Limits: -18 to 71°C (0 to 160°F) Port Sizes (In/Out/Gauge): <sup>1</sup>/<sub>16-27</sub> NPT

Mounting: Pipe, panel, through body or optional bracket

Dimensions: 35.1 W x 35.1 D x 98.5 mm H (1.38 x 1.38 x 3.88") Weight: 0.16 kg (0.35 lbs)

#### Materials:

**Body:** Diecast aluminum alloy, chromate and epoxy paint **Elastomers:** Nitrile

Trim: Zinc plated steel

Additional Materials: Brass, aluminum, stainless steel, zinc plated steel