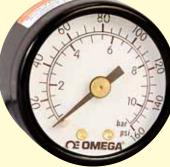

# Add a Gauge to Your System!

PGU-15B-160PSI/11BAR, with back-mount fitting, shown actual size.

Visit omega.com/pgu\_series for PGU-15B series for compatible pressure gauges.

| To Order   |                       |          |
|------------|-----------------------|----------|
|            | OUTPUT PRESSURE RANGE |          |
| MODEL NO.  | psi                   | bar      |
| PRG98A-30  | 0 to 30               | 0 to 2.1 |
| PRG98A-60  | 0 to 60               | 0 to 4.1 |
| PRG98A-120 | 0 to 120              | 0 to 6.9 |